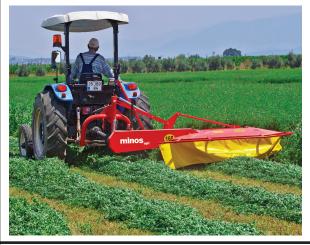

AGRI

**NOS** Drum Mower

Includes protective curtain (not shown)

## FEATURES:

Minos 3-Point mounted rotary drum mowers for cutting fields. High speed working drums achieve a high-quality cutting performance making the mowers popular in both large and small farming enterprises. These mowers are available in three widths: 1.35m, 1.65m and 1.85m with optional hydraulic fold. The rotary drum mower mows all kinds of plants, including grass, meadow grass, and wild, road-bordering vegetation. The blades rotate at a high velocity in opposite directions, and the mower has adjustable cutting height. For farm use, the mower preserves the nutrient values of the crop and allows for quick drying time.